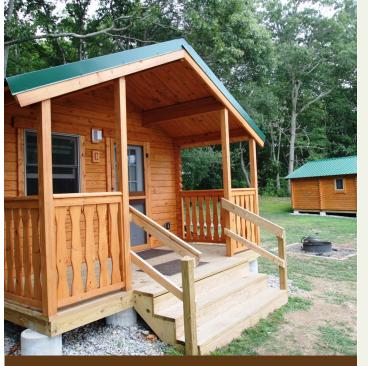

### PRECISION MILLED

to exact specifications. Each log is barcoded and referenced on the plans.

Kits are the **MOST COMPLETE** log cabin kits in the industry: predrilled electric, fasteners, brackets, doors, floors, ceilings, beams and more.