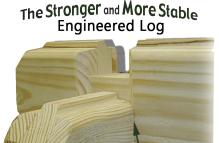

### STRAIGHT FORWARD **ASSEMBLY**

Conestoga only uses low maintenance engineered logs that prevent checking, twisting and warping. Conestoga's engineered Everlast™ Logs come in 28'

Notice the

**Tiaht Fit** 

length, which eliminates log joints and water and air infiltration. The Conestoga Everlast™ Log is stronger, more stable and will keep your log cabin in great shape for years to come.