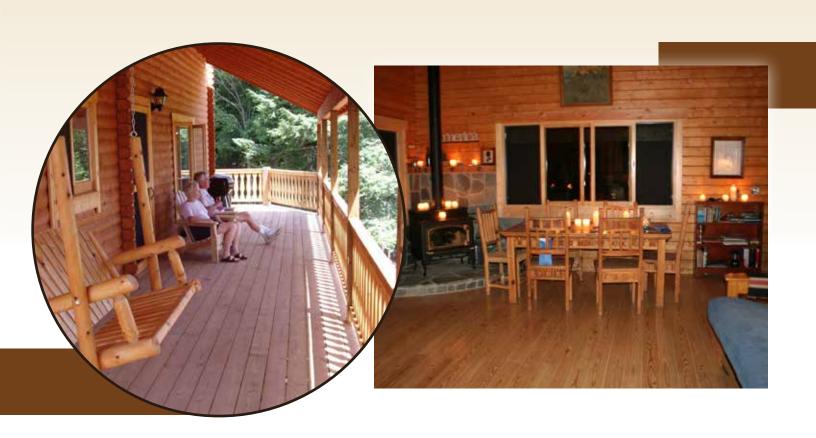

**Exterior** 24' x 42'

**Bedrooms 4** 

Bathrooms 2

The 24' x 42' log cabin kit package offers two full baths, a half-bath and the potential for four bedrooms. With a spacious 8' x 40' porch, Sequoia log cabin kits offer plenty of space for those times when family and friends want to make memories together outside the cabin.