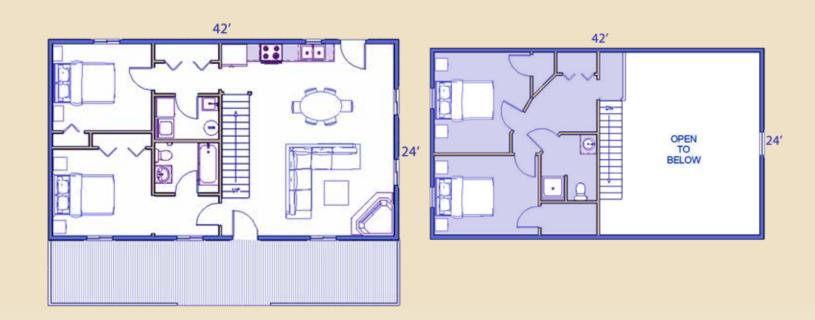

**Exterior** 24' x 42'

**Bedrooms 4** 

Bathrooms 2

The 24' x 42' log cabin kit package offers two full baths, a half-bath and the potential for four bedrooms. With a spacious 8' x 40' porch, Sequoia log cabin kits offer plenty of space for those times when family and friends want to make memories together outside the cabin.

 $Images\ of\ products\ are\ for\ illustrative\ purposes\ only.$ 

Conestoga Log Cabins is America's leading provider of log cabin kits. Conestoga was built on the proposition of making log cabin dreams attainable for everyone. Conestoga has cabins in all 50 states and internationally.



## **Floor Plans**



24' x 42'