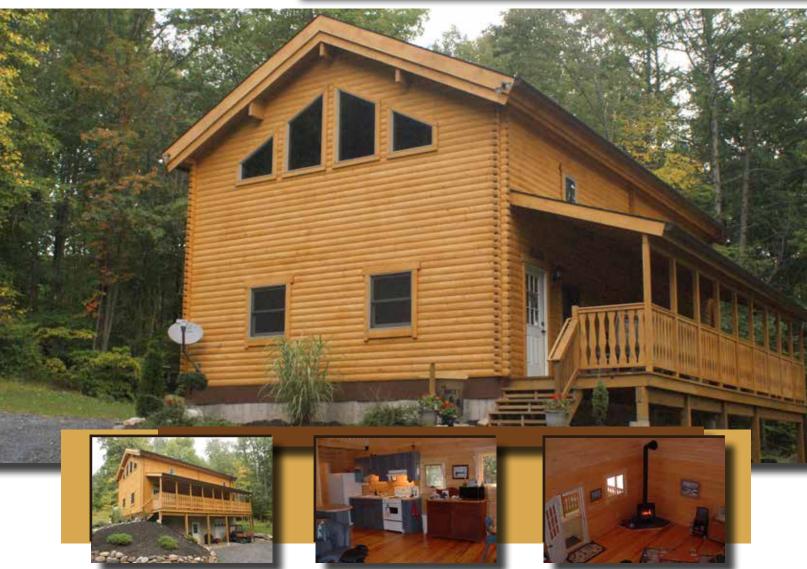

**Exterior** 24' x 42'

**Bedrooms 4** 

Bathrooms 2

The 24' x 42' log cabin kit package offers two full baths, a half-bath and the potential for four bedrooms. With a spacious 8' x 40' porch, Sequoia log cabin kits offer plenty of space for those times when family and friends want to make memories together outside the cabin.

 $Images\ of\ products\ are\ for\ illustrative\ purposes\ only.$ 

Conestoga Log Cabins is America's leading provider of log cabin kits. Conestoga was built on the proposition of making log cabin dreams attainable for everyone. Conestoga has cabins in all 50 states and internationally.