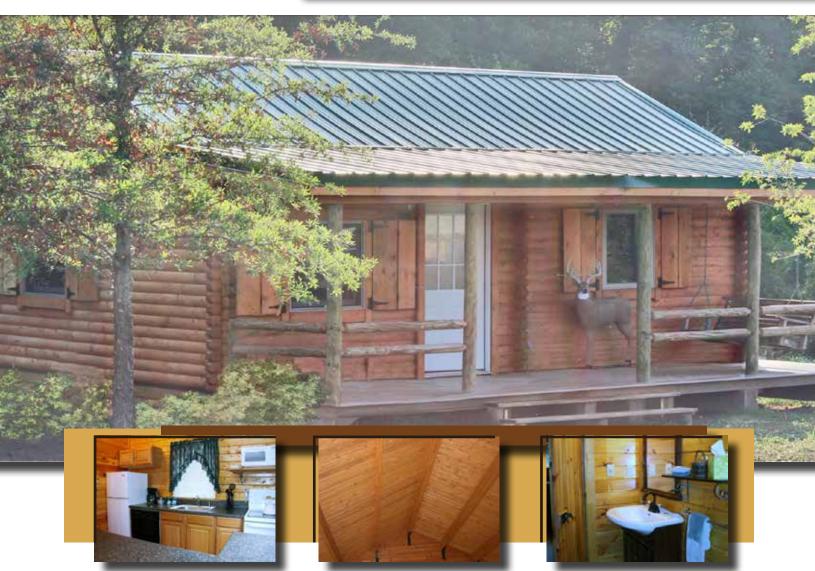

Exterior 20' x 30'

**Bedrooms 2** 

Bathrooms 1

The cabin's roomy 600 sq. ft. size makes a versatile choice for comfortable weekend getaways with family, friends and fishing buddies. The kitchen area has ample room for a large dining table, and the living room area will easily accommodate a couch and a love seat as well as a full entertainment center. A spacious 51 sq. ft. loft above the bathroom makes a convenient place to store equipment, bedding and extra gear when not in use. The 6-ft. covered porch runs the full length of the cabin.

Images of products are for illustrative purposes only.

Conestoga Log Cabins is America's leading provider of log cabin kits. Conestoga was built on the proposition of making log cabin dreams attainable for everyone. Conestoga has cabins in all 50 states and internationally.