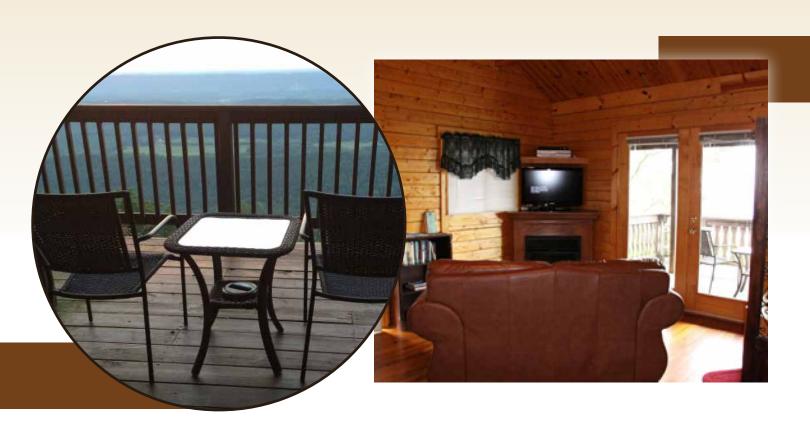

Exterior 20' x 30'

**Bedrooms 2** 

Bathrooms 1

The cabin's roomy 600 sq. ft. size makes a versatile choice for comfortable weekend getaways with family, friends and fishing buddies. The kitchen area has ample room for a large dining table, and the living room area will easily accommodate a couch and a love seat as well as a full entertainment center. A spacious 51 sq. ft. loft above the bathroom makes a convenient place to store equipment, bedding and extra gear when not in use. The 6-ft. covered porch runs the full length of the cabin.